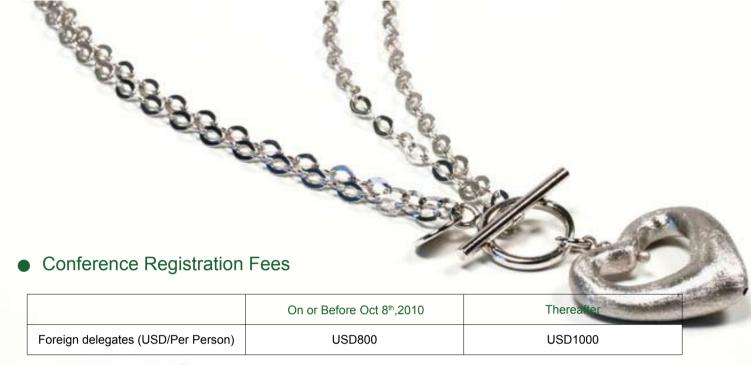

#### Notes:

- 1. The full registration fee includes attendance to all sessions, refreshments, lunch, dinner, and conference documentation (English and Chinese).
- 2. Two or more than two delegates from a same company will enjoy the shelf registration rate of USD800, rate of USD800/per person
- 3. No refunds are given for cancellations received after Oct 8th, 2010. Cancellations must be received in writing. Substitutes are allowed.
- 4. Please give clear indication of payment for Silver Conference